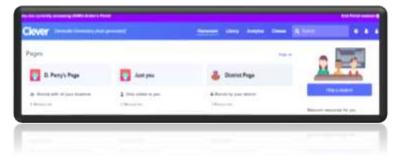

### 6. You will now be on you Clever Portal

From Clever portal, you can;

- Single sign-on (SSO) into the digital learning apps and resources
- Create your own personalized pages of resources and share them with students
- Help your students log into Clever
- Manage Badges for your classes
- Launch apps for an entire class at a time
- Log everyone out of Clever
- Discover new, free apps that you can use immediately with students
- See announcements from your District
- Access the Community and Help Center