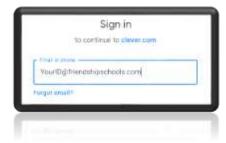

# **FPCS** Clever

#### Clever is a SSO portal for FPCS Staff & Students

Clever single sign-on (SSO) is our single-sign-on solution, allowing users to log into applications with a single set of credentials, configured at the district level. With the ease of only one username and password, Clever can help teachers reclaim valuable class time. Students and teachers can open their devices, sign into the Clever Portal, and click on their connected applications to automatically access the online learning program!

#### How to access FPCS Clever Portal

1. Go to the Friendship home page <a href="http://home.friendshipschools.org">http://home.friendshipschools.org</a>



2. Click FPCS Clever.



3. Click Log in with Google



## 4. Enter your Friendshipschools.com account



### 5. Enter your Friendshipschools.com password



### 6. You will now be on you Clever Portal



From Clever portal, you can;

- Single sign-on (SSO) into the digital learning apps and resources
- Create your own personalized pages of resources and share them with students
- Help your students log into Clever
- Manage Badges for your classes
- Launch apps for an entire class at a time
- Log everyone out of Clever
- Discover new, free apps that you can use immediately with students
- See announcements from your District
- Access the Community and Help Center

## <u>Click here</u> for more information.