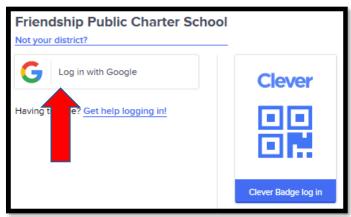

#### How to access FPCS Clever Portal

1. Go to the Friendship home page <a href="http://home.friendshipschools.org">http://home.friendshipschools.org</a>

2. Click FPCS Clever.

3. Click Log in with Google