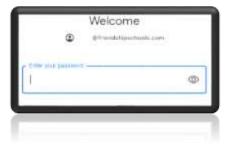

is a SSO portal for FPCS Staff & Students

Clever single sign-on (SSO) is our single-sign-on solution, allowing users to log into applications with a single set of credentials, configured at the district level. With the ease of only one username and password, Clever can help teachers reclaim valuable class time. Students and teachers can open their devices, sign into the Clever Portal, and click on their connected applications to automatically access the online learning program!

#### How to access FPCS Clever Portal

1. Go to the Friendship home page <a href="http://home.friendshipschools.org">http://home.friendshipschools.org</a>



2. Click FPCS Clever.



3. Click Log in with Google



## 4. Enter your Friendshipschools.com account



### 5. Enter your Friendshipschools.com password



### 6. You will now be on you Clever Portal



From Clever portal, you can;

- Single sign-on (SSO) into the digital learning apps and resources
- Create your own personalized pages of resources and share them with students
- Help your students log into Clever
- Manage Badges for your classes
- Launch apps for an entire class at a time
- Log everyone out of Clever
- Discover new, free apps that you can use immediately with students
- See announcements from your District
- Access the Community and Help Center

## <u>Click here</u> for more information.